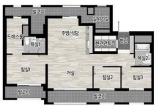

# 3-4-1 Land Use Plan

Page • 7

#### 3-4-2 Land Use Plan

Development Purpose: Development of an apartment and retail district Location: 386 Manjong-ri, Hojeo-myeon, Wonju-si, Gangwon-do, and the surrounding area

Scale:

Site area: Approximately 598,347m<sup>2</sup>

Total Apartment floor area: Approximately 848,419m² (including a basement level and 34-story buildings)

5.963 households of apartments, detached houses, commercial districts, parks, etc.

Floor Area Ratio (F.A.R): 255%

Building Coverage Ratio (B.C.R): 20.0%

Facility:

Apartment Site: 362,665m²

Detached House Site: 30.425m²

 Retail Site: 14.566m² Earnings and expenses

Total Sales Amount: \$2,287,027,946

Land Costs: \$208,221,215

Construction Costs: \$1,324,814,526

Total Expenditure: \$1,801,074,446

Profit Before Tax: \$485,953,500

Rate of Return: 21.25%

1 pyeong = 3.3 square meters