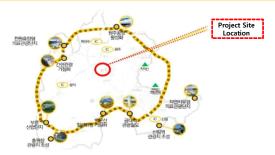

#### 3-11 Area Surrounding the Project Site Roads

# Adjacent Facilities:

- Wonju City Hall
- Wonju City Terminal
- · High-Speed Railway Manjong Station
- Woniu Enterorise City
- Wonju Agricultural Wholesale Market
   Elementary Schools
- Bonghwasan 2 Development Zone
- AK Department Store
- Lotte Mart

# Surrounding Environment

- Connection roads and railways between Wonju dity center and the enterprise dity
- Proximity to the Gyeongdong Expressway Manjong Interchange (IC)
- A large-scale area of 16,000 square meters to ensure excellent transportation accessibility