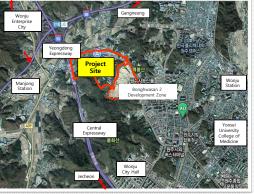

#### 3-11 Area Surrounding the Project Site Roads

# Adjacent Facilities:

- Wonju City Hall
- Wonju City Terminal
- · High-Speed Railway Manjong Station
- Woniu Enterorise City
- Wonju Agricultural Wholesale Market
   Elementary Schools
- Bonghwasan 2 Development Zone
- AK Department Store
- Lotte Mart

# Surrounding Environment

- Connection roads and railways between Wonju dity center and the enterprise dity
- Proximity to the Gyeongdong Expressway Manjong Interchange (IC)
- A large-scale area of 16,000 square meters to ensure excellent transportation accessibility