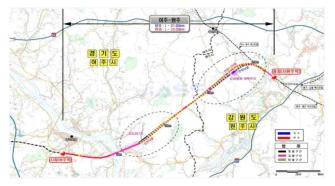

#### 3-9 Gyeonggang Line Extension (Extension from Pangyo to Yeoju to Wonju)

The Gyeonggang Line is currently operational between Pangyo and Yeoju. It extends to the left towards Songdo and to the right towards Seowonju. Once the extension from Seowonju to Gangneung is completed, a transpeninsular railroad crossing from the east to the west of the Korean Peninsula will be established.