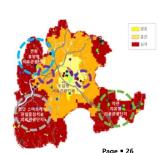

#### 3-7 Site Conditions Analysis

#### **Transportation Conditions**

- Gyeonggang Line (Greater Seoul Metropolitan Subway Extension): 30 minutes from Seoul Gangnam
- KTX Gangneung Line (Seoul-Wonju-Pyeongchang-Gangneung)
- Jungang Line (Cheongnyangni-Seowonju-Wonju Station)
  - Jungang Expressway (Chuncheon-Daegu) Yeongdong Expressway (Seoul-Wonju-Gangneung)

#### **Educational Environment**

- New School Establishment within the
- Development Area
- Dangae, Usan, and Jungang Elementary
- Schools: 2.0 to 3.5 kilometers

  Woniu Chiak Middle School: 1.5 kilometers
- Pyungwon Elementary and Middle School:
   2.2 kilometers
- Bokwon Girls' High School: 1.8 kilometers

#### Lifestyle Convenience

-Medical Facilities: Yonsei University Severance Hospital, Gangwon Wonju Medical Center, Wonju Saint Hospital, Wonju Centum Hospital. -Shopping Centers: E-Mart, Homeplus, AK Plaza, Lotte Mart, Wonju City Agricultural Wholesale Market.

•Parks and Hiking Trails: Park Kyung-ri Literature Park, Hangsu Reservoir Park, Chiaksan National Park.

 Financial Institutions: Banks, National Agricultural Cooperative Federation (NACF), Post Office. Page ■ 11