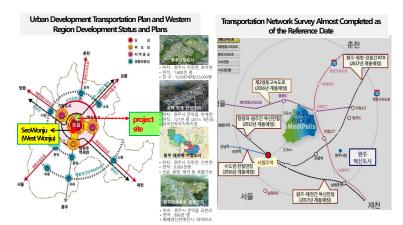

#### 3-8 Wonju City 2030 Urban Master Plan Infrastructure

Page • 12

#### 3-11 Area Surrounding the Project Site Roads

# Surrounding Environment

- Connection roads and railways between Wonju dity center and the enterprise dity
- Proximity to the Gyeongdong Expressway Manjong Interchange (IC)
- A large-scale area of 16,000 square meters to ensure excellent transportation accessibility