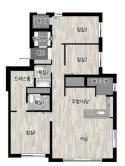

# 3-4-1 Land Use Plan

Page • 7

#### 3-4-2 Land Use Plan

Development Purpose: Development of an apartment and retail district Location: 386 Manjong-ri, Hojeo-myeon, Wonju-si, Gangwon-do, and the surrounding area

Scale:

Site area: Approximately 598,347m<sup>2</sup>

Total Apartment floor area: Approximately 848,419m² (including a basement level and 34-story buildings)

5.963 households of apartments, detached houses, commercial districts, parks, etc.

Floor Area Ratio (F.A.R): 255%

Building Coverage Ratio (B.C.R): 20.0%

Facility:

Apartment Site: 362,665m²

Detached House Site: 30.425m²

 Retail Site: 14.566m² Earnings and expenses

Total Sales Amount: \$2,287,027,946

Land Costs: \$208,221,215

Construction Costs: \$1,324,814,526

Total Expenditure: \$1,801,074,446

Profit Before Tax: \$485,953,500

Rate of Return: 21.25%

1 pyeong = 3.3 square meters