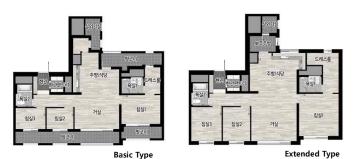

# 3-4-1 Land Use Plan

Page • 7

#### 3-4-2 Land Use Plan

Development Purpose: Development of an apartment and retail district Location: 386 Manjong-ri, Hojeo-myeon, Wonju-si, Gangwon-do, and the surrounding area

Scale:

Site area: Approximately 598,347m<sup>2</sup>

Total Apartment floor area: Approximately 848,419m² (including a basement level and 34-story buildings)

5.963 households of apartments, detached houses, commercial districts, parks, etc.

Floor Area Ratio (F.A.R): 255%

Building Coverage Ratio (B.C.R): 20.0%

Facility:

Apartment Site: 362,665m²

Detached House Site: 30.425m²

 Retail Site: 14.566m² Earnings and expenses

Total Sales Amount: \$2,287,027,946

Land Costs: \$208,221,215

Construction Costs: \$1,324,814,526

Total Expenditure: \$1,801,074,446

Profit Before Tax: \$485,953,500

Rate of Return: 21.25%

1 pyeong = 3.3 square meters