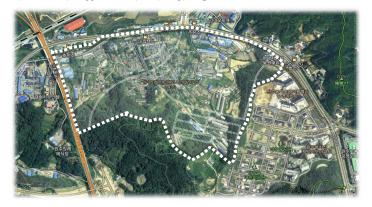

  Page 5

3-3 Land Satellite View: Gangwon Province, Wonju City, Hojeo-myeon, 00-ri 386, and vicinity / Approximately 181,000 pyeong.

Page = 6

# 3-5 Project Site Overview 용외산2지구

Page • 9