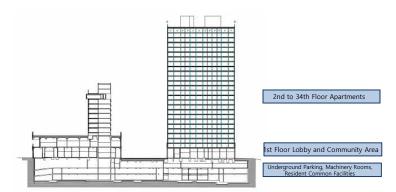

Total Apartment floor area: Approximately 848,419m² (including a basement level and 34-story buildings)

5.963 households of apartments, detached houses, commercial districts, parks, etc.

Floor Area Ratio (F.A.R): 255%

Building Coverage Ratio (B.C.R): 20.0%

Facility:

Apartment Site: 362,665m²

Detached House Site: 30.425m²

 Retail Site: 14.566m² Earnings and expenses

Total Sales Amount: \$2,287,027,946

Land Costs: \$208,221,215