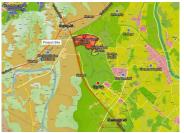

  Page 5

3-3 Land Satellite View: Gangwon Province, Wonju City, Hojeo-myeon, 00-ri 386, and vicinity / Approximately 181,000 pyeong.

Page = 6