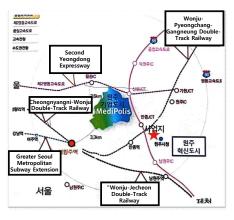

#### **Transportation Conditions**

- Gyeonggang Line (Greater Seoul Metropolitan Subway Extension): 30 minutes from Seoul Gangnam
- KTX Gangneung Line (Seoul-Wonju-Pyeongchang-Gangneung)
- Jungang Line (Cheongnyangni-Seowonju-Wonju Station)
  - Jungang Expressway (Chuncheon-Daegu) Yeongdong Expressway (Seoul-Wonju-Gangneung)

#### 3-9 Gyeonggang Line Extension (Extension from Pangyo to Yeoju to Wonju)

The Gyeonggang Line is currently operational between Pangyo and Yeoju. It extends to the left towards Songdo and to the right towards Seowonju. Once the extension from Seowonju to Gangneung is completed, a transpeninsular railroad crossing from the east to the west of the Korean Peninsula will be established.

# 3-10 Incheon Airport~Seoul Station ~ Cheongnyangni ~ Seowonju ~ Pyeongchang ~ Daegwallyeong ~ Gangneung Railway Plan

Page • 14