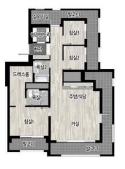

# 3-4-1 Land Use Plan

Page • 7

#### 3-4-2 Land Use Plan

Development Purpose: Development of an apartment and retail district Location: 386 Manjong-ri, Hojeo-myeon, Wonju-si, Gangwon-do, and the surrounding area

Scale:

Site area: Approximately 598,347m<sup>2</sup>

Total Apartment floor area: Approximately 848,419m² (including a basement level and 34-story buildings)

5.963 households of apartments, detached houses, commercial districts, parks, etc.

Floor Area Ratio (F.A.R): 255%

Building Coverage Ratio (B.C.R): 20.0%

Facility:

Apartment Site: 362,665m²

Detached House Site: 30.425m²

 Retail Site: 14.566m² Earnings and expenses

Total Sales Amount: \$2,287,027,946

Land Costs: \$208,221,215

Construction Costs: \$1,324,814,526

Total Expenditure: \$1,801,074,446

Profit Before Tax: \$485,953,500

Rate of Return: 21.25%

1 pyeong = 3.3 square meters