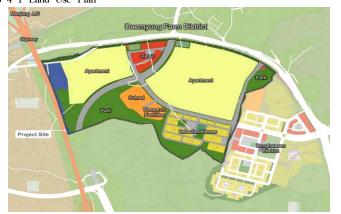

# 3-4-1 Land Use Plan

Page • 7

#### 3-4-2 Land Use Plan

Development Purpose: Development of an apartment and retail district Location: 386 Manjong-ri, Hojeo-myeon, Wonju-si, Gangwon-do, and the surrounding area

Scale:

Site area: Approximately 598,347m<sup>2</sup>

Total Apartment floor area: Approximately 848,419m² (including a basement level and 34-story buildings)

5.963 households of apartments, detached houses, commercial districts, parks, etc.

Floor Area Ratio (F.A.R): 255%

Building Coverage Ratio (B.C.R): 20.0%

Facility:

Apartment Site: 362,665m²

Detached House Site: 30.425m²

 Retail Site: 14.566m² Earnings and expenses

Total Sales Amount: \$2,287,027,946

Land Costs: \$208,221,215

Construction Costs: \$1,324,814,526

Total Expenditure: \$1,801,074,446

Profit Before Tax: \$485,953,500

Rate of Return: 21.25%

1 pyeong = 3.3 square meters