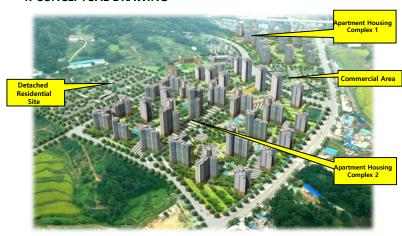

# 3-4-1 Land Use Plan

Page • 7

#### 3-4-2 Land Use Plan

Development Purpose: Development of an apartment and retail district Location: 386 Manjong-ri, Hojeo-myeon, Wonju-si, Gangwon-do, and the surrounding area

Scale:

Site area: Approximately 598,347m<sup>2</sup>

Total Apartment floor area: Approximately 848,419m² (including a basement level and 34-story buildings)

5.963 households of apartments, detached houses, commercial districts, parks, etc.

Floor Area Ratio (F.A.R): 255%